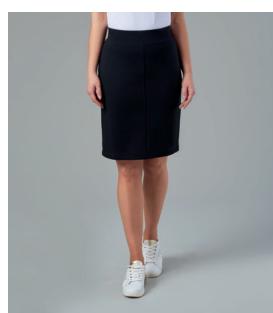

#### LEONA SKIRT - 2370

DESCRIPTION Pull on straight skirt.

#### COMMODITY CODE: 61045300000

**FABRIC SPECIFICATION Composition:** 67% Viscose, 29% Polyamide, 4% Elastane Weight: 360glm / Midweight Stretch: Very high level of stretch

SIZES

6 - 14 short 6 - 24 regular

**COLOURS** 

A - Navy D - Black

Length at size 12S = 20''(51cm)Length at size 12R = 22'' (56cm)

Available in 2 fabric colours:

A. D.