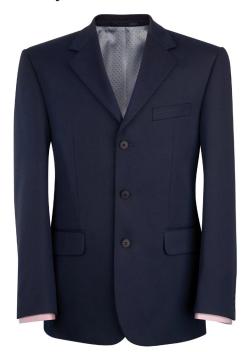

# **ALPHA JACKET / CLASSIC FIT - 5981**

#### **DESCRIPTION**

3 button front, 2 straight pockets, centre vents, 3 inside pockets.

**COMMODITY CODE: 62033390000** 