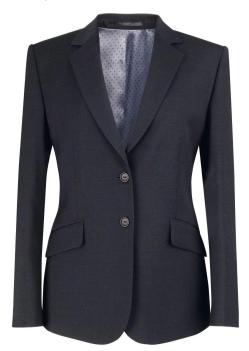

## **HEBE JACKET / TAILORED FIT - 2254**

#### **DESCRIPTION**

2 button front, notch lapel, 2 slanted flap pockets, 1 internal pocket, centre vent.

**COMMODITY CODE: 62043390000** 