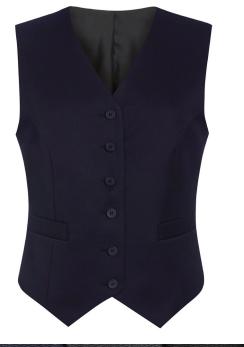

### **OMEGA WAISTCOAT / TAILORED FIT - 2233**

### Contains 65% recycled material

DESCRIPTION 6 button front, 2 welt pockets, cloth backed with adjuster.

#### SIZES

6 - 24 regular Centre back length at size 12R = 58cm