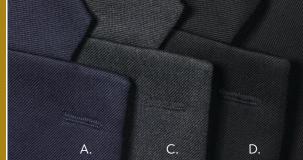

## BROOK TAVERNER

#### **SINCE 1912**

# **CONCEPT** COLLECTION

### **OMEGA WAISTCOAT / TAILORED FIT - 2233**





### WASH & AFTERCARE RECOMMENDATIONS





colours







dry

Cool iron over damp cloth







### **GARMENT MEASURED FLAT & FASTENED (CM)**

| Size                        | 6    | 8  | 10   | 12 | 14   | 16 | 18   | 20 | 22   | 24 |
|-----------------------------|------|----|------|----|------|----|------|----|------|----|
| 1/2 Bust                    | 40.5 | 43 | 45.5 | 48 | 50.5 | 53 | 55.5 | 58 | 60.5 | 63 |
| Centre Back Length: Regular | 55   | 56 | 57   | 58 | 59   | 60 | 61   | 62 | 63   | 64 |

### Contains 65% recycled material

DESCRIPTION 6 button front, 2 welt pockets, cloth backed with adjuster.

### COMMODITY CODE: 62114390000

### **FABRIC SPECIFICATION**

**Composition:** 65% Polyester (Recycled), 35% Viscose Weight: 390glm / Heavyweight **Durability:** Martindale Test